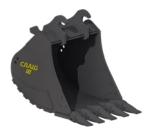

# SEVERE SERVICE

Severe Service Buckets are designed for high abrasion, high impact job sites. Recommended for the toughest digging conditions. Custom configurations available to meet your specific tough job site needs.