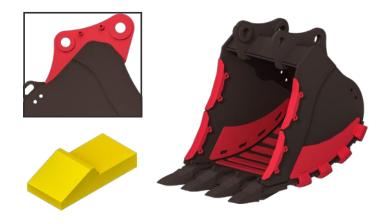

#### HOOK-UP

Available with a variety of hook-ups including Wedge Lock, Pin-on, S Series, and Manual Bar Lock lugging. Vertical wall lugging also available in most hook-up styles – ideal for digging near basement walls where the bottom of the bucket needs to be parallel with the wall for optimal digging.

#### **OPTIONS**

- Customizable width and capacity Wide variety of aftermarket and OEM teeth and adapters
- Burp holes or no burp holes •
- Bolt-on sidecutters or wear shrouds .
- Heel shrouds .
- .
- •
- Craig designed armour package Vertical wall lugging Weld-on half arrow base edge protection •
- Hard-facing •