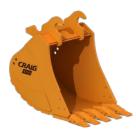

# EXTRA HEAVY DUTY

Extra Heavy Duty Buckets are designed for high abrasion, medium impact job sites. Recommended for digging in tough soil conditions.