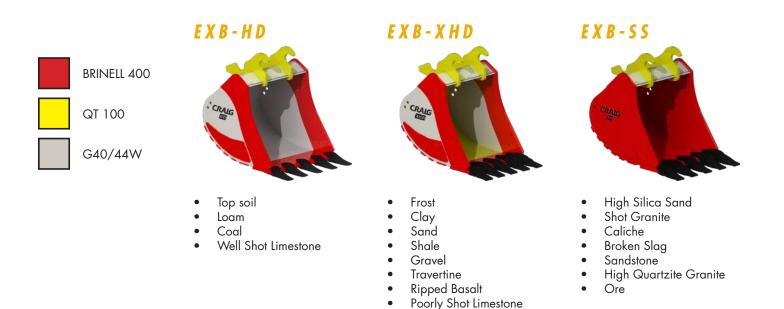

# HEAVY DUTY

Heavy Duty Buckets are designed for medium abrasion, medium impact job sites. Recommended for digging in common digging applications.

# EXTRA HEAVY DUTY

Extra Heavy Duty Buckets are designed for high abrasion, medium impact job sites. Recommended for digging in tough soil conditions.

# SEVERE SERVICE

Severe Service Buckets are designed for high abrasion, high impact job sites. Recommended for the toughest digging conditions. Custom configurations available to meet your specific tough job site needs.