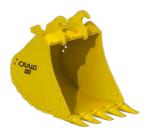

# HEAVY DUTY

Heavy Duty Buckets are designed for medium abrasion, medium impact job sites. Recommended for digging in common digging applications.