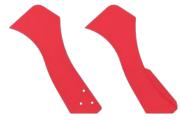

### SIDECUTTER PROFILE

Craig trenching buckets are available with two different sidecutter profiles for your specific application. Our standard sidecutter comes pre-drilled for bolt-on sidecutters and features a gradual curve for your everyday trenching needs. The quick fill style sidecutter features a weldin sidecutter as standard and offers an aggressive curve that promotes faster bucket filling in trenching applications.

Standard and quick fill style sidecutters available.